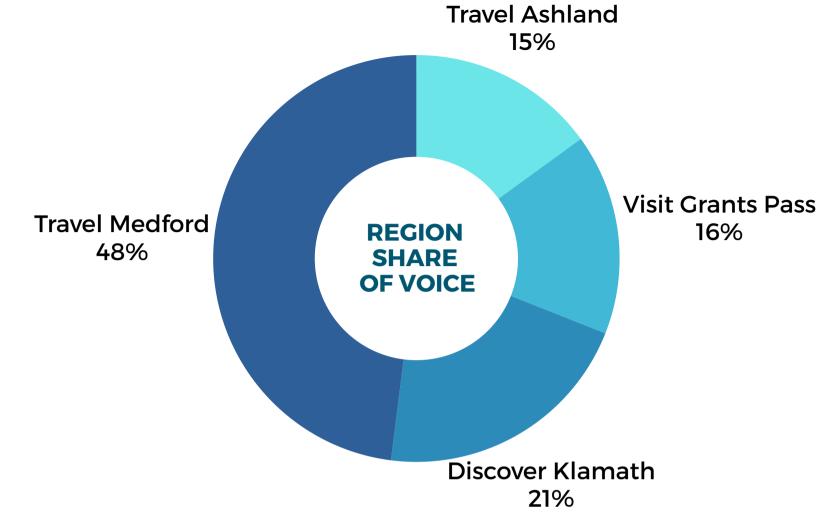

### TRAVEL MEDFORD IMPACT

MEDFORD TLT OF JACKSON COUNTY
71% (+5%)

\$728M TRAVEL SPENDING (+16%) \$31.9M

**TAX REVENUE (+16%)** 

5,700 JOBS SUPPORTED (15%)

\$1,095
AVERAGE MEDFORD
VISITOR SPEND

DURCE: DEAN RUNYAN ASSOCIATES & TRAVEL OREGON IMPACT REPORT: ZARTICO