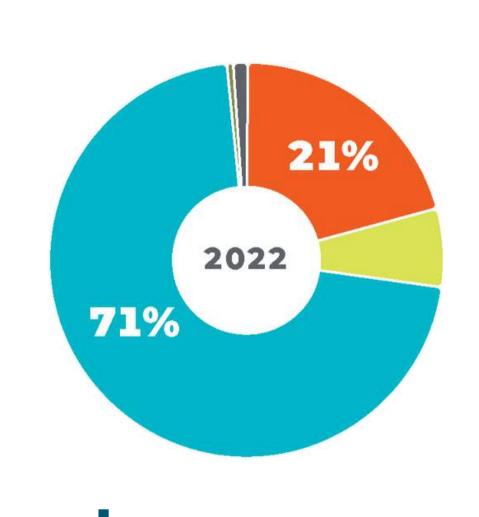

### TRAVEL MEDFORD IMPACT

MEDFORD TLT OF JACKSON COUNTY
71% (+5%)

\$728M TRAVEL SPENDING (+16%) \$31.9M

**TAX REVENUE (+16%)** 

5,700 JOBS SUPPORTED (15%)

\$1,095
AVERAGE MEDFORD
VISITOR SPEND

DURCE: DEAN RUNYAN ASSOCIATES & TRAVEL OREGON IMPACT REPORT: ZARTICO