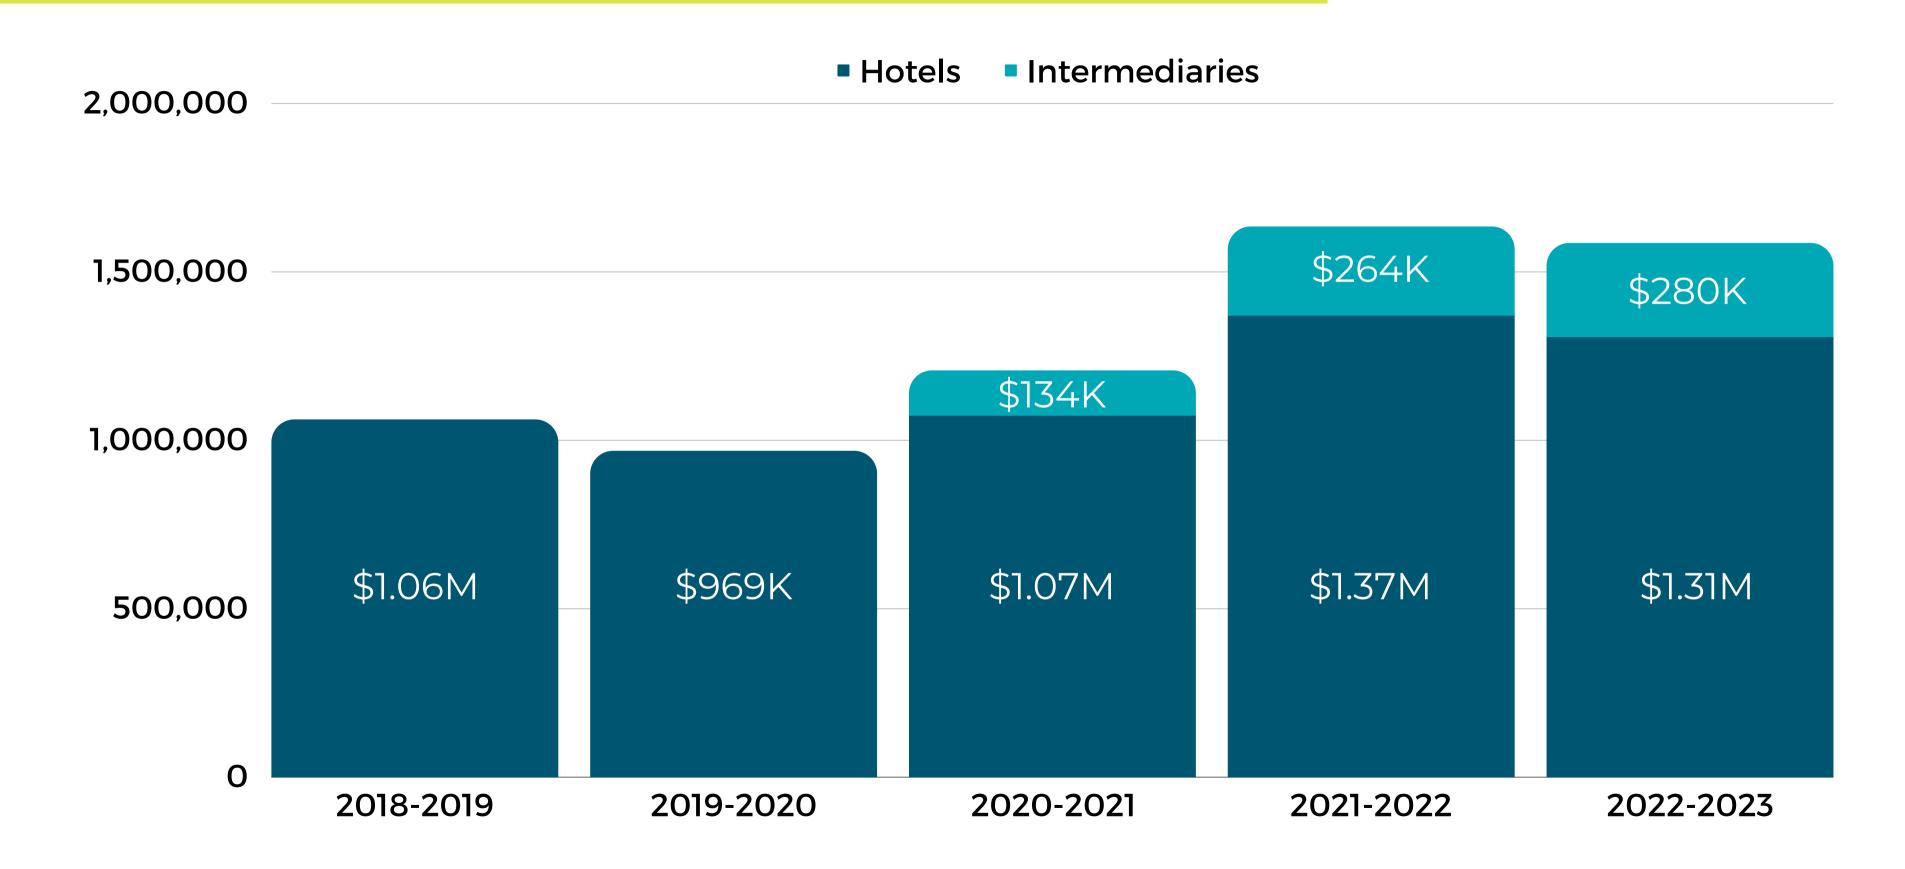

# **TLT REVENUE Q1**



201920212022

2023

NOTE: 2020 NOT SHOWN DUE TO COVID

### **TOURISM TRENDS**

Q1 '23-'24: JULY - SEPT.

**TLT REVENUE OCCUPANCY ADR INTERMEDIARIES** \$354K 2019 \$98.87 74.8% \$90K \$550K 2021 \$132.14 84.0% \$93K 2022 \$132.01 \$541K 76.7% 2023 \$129.70 \$521K \$105K 72.9% **PRE-COVID** +32% -2% +47% +17% VS. 2023

**COLLECTION STARTED OCT 2020** 

**DEMAND UP 4% TO 2019** 

**SUPPLY UP 6% TO 2019** 

# TOURISM PROMOTION

### **PRESS RELATIONS**









### **EXPEDIA CAMPAIGN**









GROSS BOOKINGS



ROOM NIGHTS



RETURN ON SPEND





















### **STRATEGIC GOALS**



**KEY EVENTS** 









**32** ACTION ITEMS COMPLETED **127** TOTAL ACTION ITEMS POSSIBLE

25% COMPLETE

2023 2024 2025 2026



# MEDFORD TRANSIENT LOGDING TAX (TLT)



### TRAVEL MEDFORD IMPACT

MEDFORD TLT OF JACKSON COUNTY
71% (+5%)



\$728M TRAVEL SPENDING (+16%) \$31.9M

**TAX REVENUE (+16%)** 

5,700 JOBS SUPPORTED (15%)

\$1,095
AVERAGE MEDFORD
VISITOR SPEND

DURCE: DEAN RUNYAN ASSOCIATES & TRAVEL OREGON IMPACT REPORT: ZARTICO



# **TOURISM PROMOTION**

### ORGANIC MEDIA

214 ARTICLES

600.5M IMPRESSIONS

\$15M AD VALUE EQUIVALENT

92% POSITIVE SENTIMENT

### **EARNED MEDIA**

14 ARTICLES

3.2M IMPRESSIONS

\$29,686 AD VALUE EQUIVALENT

97% POSITIVE SENTIMENT

#### **ACCOLADES**



Top 5 Global Wine Destination.

- WINE ENTHUSIAST



A mecca of Oregonian wine-making.





Rogue Valley is wine with everything country.

- Portland



10 Most interesting cities to Visit in Oregon.





25 Best Lake Vacations in the U.S. (Crater Lake).





Medford