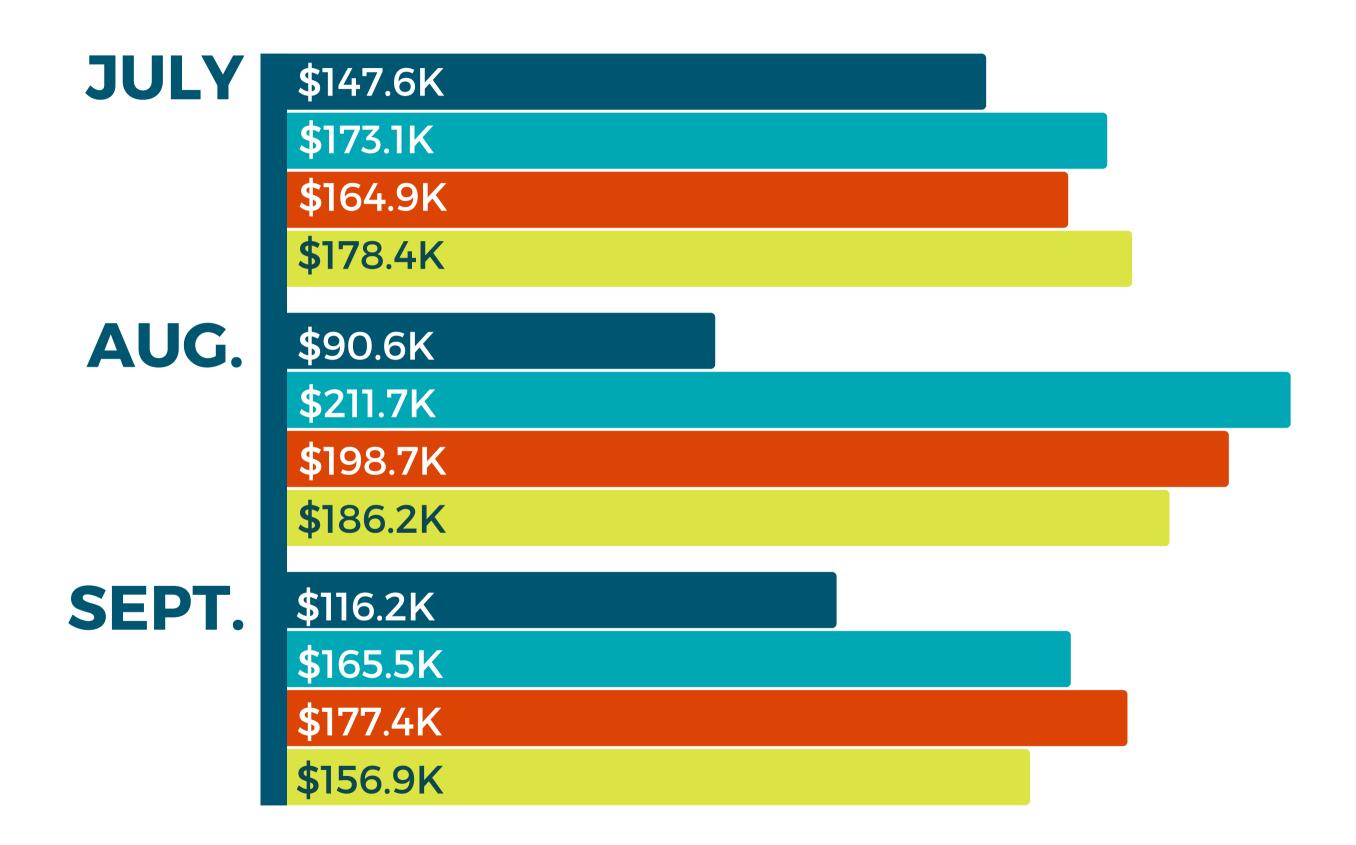

# **TLT REVENUE Q1**



201920212022

2023

NOTE: 2020 NOT SHOWN DUE TO COVID

### **TOURISM TRENDS**

Q1 '23-'24: JULY - SEPT.

**TLT REVENUE OCCUPANCY ADR INTERMEDIARIES** \$354K 2019 \$98.87 74.8% \$90K \$550K 2021 \$132.14 84.0% \$93K 2022 \$132.01 \$541K 76.7% 2023 \$129.70 \$521K \$105K 72.9% **PRE-COVID** +32% -2% +47% +17% VS. 2023

**COLLECTION STARTED OCT 2020** 

**DEMAND UP 4% TO 2019** 

**SUPPLY UP 6% TO 2019** 

# TOURISM PROMOTION

### **PRESS RELATIONS**









### **EXPEDIA CAMPAIGN**









GROSS BOOKINGS



ROOM NIGHTS



RETURN ON SPEND





















### **STRATEGIC GOALS**



**KEY EVENTS** 









**32** ACTION ITEMS COMPLETED **127** TOTAL ACTION ITEMS POSSIBLE

25% COMPLETE

2023 2024 2025 2026



# MEDFORD TRANSIENT LOGDING TAX (TLT)



### TRAVEL MEDFORD IMPACT

MEDFORD T