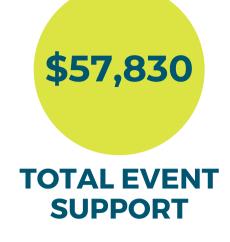

# \$117,285

GENERAL \$46,000 8 EVENTS

\$6,860 2 EVENTS

\$46,425

SPORTS & OUTDOORS \$18,000
9 EVENTS

LITHIA & DRIVEWAY FIELDS \$10,000 2 EVENTS

# TOTAL EVENT PROMOTION

\$127,285 SPENT

> 24 EVENTS